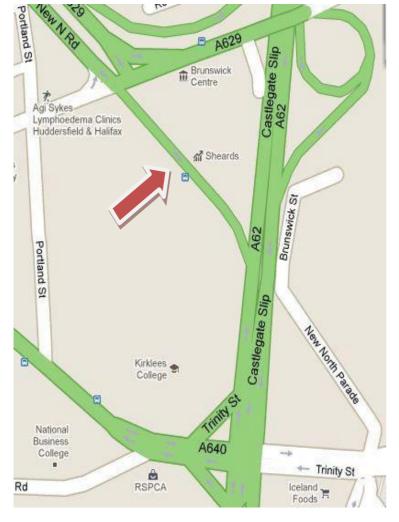

Our office is situated at:

Vernon House, 40 New North Road, Huddersfield HD1 5LS\*

We are next door to St Patricks Catholic Church, across from the rear car park for the old Kirklees College on the Halifax slip road just off the ring road.

We have a client car park at the front of our office.

Please note, we are on a one-way street prior to the mini round-about.

\*Some satellite navigation systems (and google/multi-map) place us further up New North Road – we have tested that an alternative post code of HD1 5LN works on these systems.