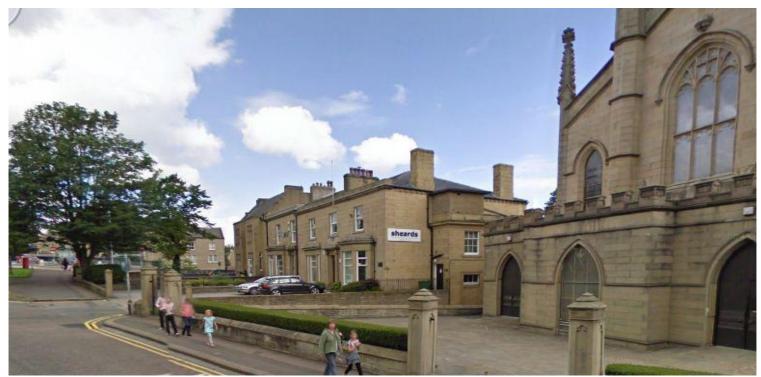

Our office is situated at:

Vernon House, 40 New North Road, Huddersfield HD1 5LS\*

We are next door to St Patricks Catholic Church, across from the rear car park for the old Kirklees College on the Halifax slip road just off the ring road.

We have a client car park at the front of our office.

Please note, we are on a one-way street prior to the mini round-about.

\*Some satellite navigation systems (and google/multi-map) place us further up New North Road – we have tested that an alternative post code of HD1 5LN works on these systems.